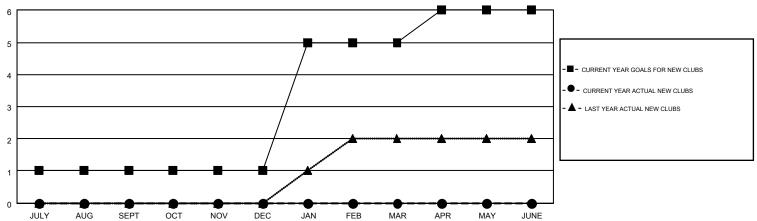

## GOALS AND ACTUAL NEW CLUBS CUMULATIVE

## MONTHLY MEMBERSHIP PROGRESS REPORT

Multiple District N

Results as of: 10/31/2015

LOCATION: CANADA

GMT CA 2

GMT: CHRIS LEWIS

| Clubs                 |                  |           |                  |                  |  |  |  |  |  |  |
|-----------------------|------------------|-----------|------------------|------------------|--|--|--|--|--|--|
| RESULTS FOR 2015-2016 |                  |           |                  |                  |  |  |  |  |  |  |
| QUARTER               | NEW CLUB<br>GOAL | NEW CLUBS | DROPPED<br>CLUBS | NET<br>GAIN/LOSS |  |  |  |  |  |  |
| JULY/AUG/SEPT         | 1                | 0         | 0                | 0                |  |  |  |  |  |  |
| OCT/NOV/DEC           | 0                | 0         | 0                | 0                |  |  |  |  |  |  |
| JAN/FEB/MAR           | 4                | 0         | 0                | 0                |  |  |  |  |  |  |
| APR/MAY/JUNE          | 1                | 0         | 0                | 0                |  |  |  |  |  |  |