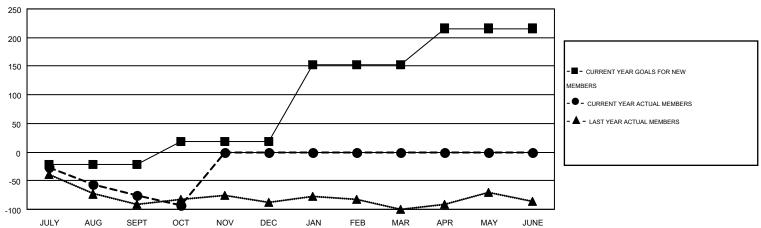

## GOALS AND ACTUAL MEMBERS CUMULATIVE

| DROPPED CLUBS: 0  DROPPED MEMBERS |         | 50 CLUBS OF 240 ADDED 1 OR MORE<br>NEW MEMBERS | GENDER DISTRIBUTION  MALE 4,007 (70  FEMALE 1,662 (29) | •     |
|-----------------------------------|---------|------------------------------------------------|--------------------------------------------------------|-------|
| DECEASED                          | 26<br>0 | CLICK HERE FOR HEALTH ASSESSMENT DATA          | FAMILY UNIT MEMBERS                                    | 1,053 |
| CLUB CANCELLED OTHER              | 144     |                                                | HEAD OF HOUSEHOLD                                      | 519   |
| TOTAL                             | 170     |                                                | NON-HEAD OF HOUSEHOLD                                  | 534   |

| ] | Members               |                    |                                        |                    |                  |  |  |  |
|---|-----------------------|--------------------|----------------------------------------|--------------------|------------------|--|--|--|
|   | RESULTS FOR 2015-2016 |                    |                                        |                    |                  |  |  |  |
|   | QUARTER               | NEW MEMBER<br>GOAL | CHARTER AND<br>NEW<br>MEMBERS<br>ADDED | DROPPED<br>MEMBERS | NET<br>GAIN/LOSS |  |  |  |
|   | JULY/AUG/SEPT         | -21                | 39                                     | 114                | -75              |  |  |  |
| l | OCT/NOV/DEC           | 40                 | 38                                     | 56                 | -18              |  |  |  |
| l | JAN/FEB/MAR           | 133                | 0                                      | 0                  | 0                |  |  |  |
| l | APR/MAY/JUNE          | 64                 | 0                                      | 0                  | 0                |  |  |  |